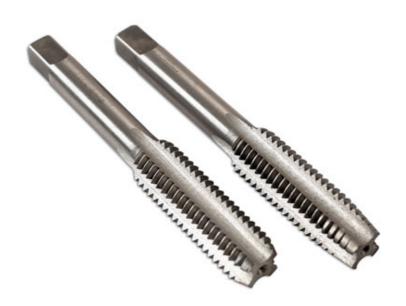

## Taper & Plug Taps M8 x 1.25, 2pc

Two piece thread cutting hand tap set, comprising of a taper tap and plug tap. The taper tap has a gradual cutting action, due to the pronounced chamfer of the thread, making it suitable for starting a thread. The plug tap has far less of a chamfer and is used after the taper tap to get close to get to the bottom of the hole.

## **Additional Information**

- Taper & plug taps, size: M8 thread x 1.25 pitch.
- Used with Connect adjustable tap holder, Part Nos. 37021 (M3-M12) or 37022 (M6-M20).
- Manufactured from alloy steel.
- Replacement taper & plug taps from Laser Tap & Die Sets, Part Nos. 4554 (110pc), 3246 (51pc), 2159 (40pc), 7669 (39pc).